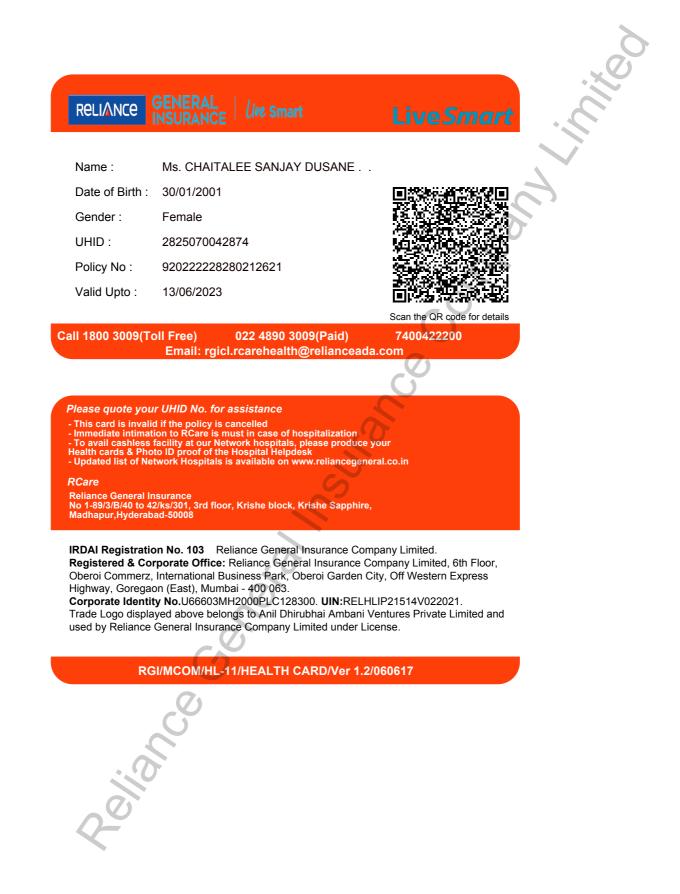

| Details of the Insured               | 1                                | 2 | 3 | 4 | 5 | 6 |
|--------------------------------------|----------------------------------|---|---|---|---|---|
| Name                                 | MS. CHAITALEE<br>SANJAY DUSANE . |   |   | G |   |   |
| Gender                               | Female                           |   |   | 0 |   |   |
| Relationship                         | Daughter                         |   |   |   |   |   |
| Date of<br>Birth(DD/MM/YYYY)         | 30/01/2001                       |   |   | 2 |   |   |
| Pre-existing Disease -<br>Name       | NO                               |   |   | ~ |   |   |
| Pre-existing Disease -<br>Since      | NA                               |   | 1 |   |   |   |
| Insured with the<br>Company, since   | 01/01/1900                       |   | 3 |   |   |   |
| Base Sum Insured<br>(Individual)     | 600000                           |   |   |   |   |   |
| Base Sum Insured<br>(Family Floater) | NA                               |   |   |   |   |   |
| Cumulative<br>Bonus(Individual)      | 200000                           |   | 0 |   |   |   |
| Cumulative<br>Bonus(Family Floater)  | NA                               |   | 2 |   |   |   |

## **Reliance HealthGain Policy Schedule**

| Policyholder Details                                                                                                                                             |                            |                                                                                                                                                                                       |
|------------------------------------------------------------------------------------------------------------------------------------------------------------------|----------------------------|---------------------------------------------------------------------------------------------------------------------------------------------------------------------------------------|
| Policy Number: 92022228280212621                                                                                                                                 | Proposal/Covernote No:     | R24052287020                                                                                                                                                                          |
| Name:<br>MR. SANJAY JAGGANATH DUSANE                                                                                                                             | Customer ID:               | .×                                                                                                                                                                                    |
| Correspondence Address & Place of Supply:<br>A7 SHITAL PARADISE 2ND FLOOR A WING, GOVIND NAGAR NASHIK<br>,BEHIND SATYAM SWEET,<br>NASHIK, MAHARASHTRA,<br>422009 | Policy Servicing Branch:   | 6th Floor, Oberoi Commerz, International<br>Business Park,Oberoi Garden City, Off Western<br>Express Highway,Goregaon (East), Mumbai –<br>400 063 MUMBAI MUMBAI MAHARASHTRA<br>400055 |
| Contact No:9422583661                                                                                                                                            | Tax Invoice No. & Date:    | R24052287020 & 24/05/2022                                                                                                                                                             |
| Email-ID: 04.sanjay@gmail.com                                                                                                                                    | GSTIN/UIN of Policyholder: |                                                                                                                                                                                       |
| Date of Birth (DD/MM/YY): 04/08/1967                                                                                                                             | Gender: Male               |                                                                                                                                                                                       |
| Plan Details                                                                                                                                                     |                            |                                                                                                                                                                                       |

| Cover Type    | Individual             | Tenure (Years) | 1          | Premium Payment<br>Mode | Single             |
|---------------|------------------------|----------------|------------|-------------------------|--------------------|
| Plan Name     | PlanA                  | BusinessType   | Renewal    | Previous Policy No      | 920222128280086482 |
| Policy Period | Start Date: 14/06/2022 | End Date:      | 13/06/2023 | Renewable Date          | 14/06/2023         |