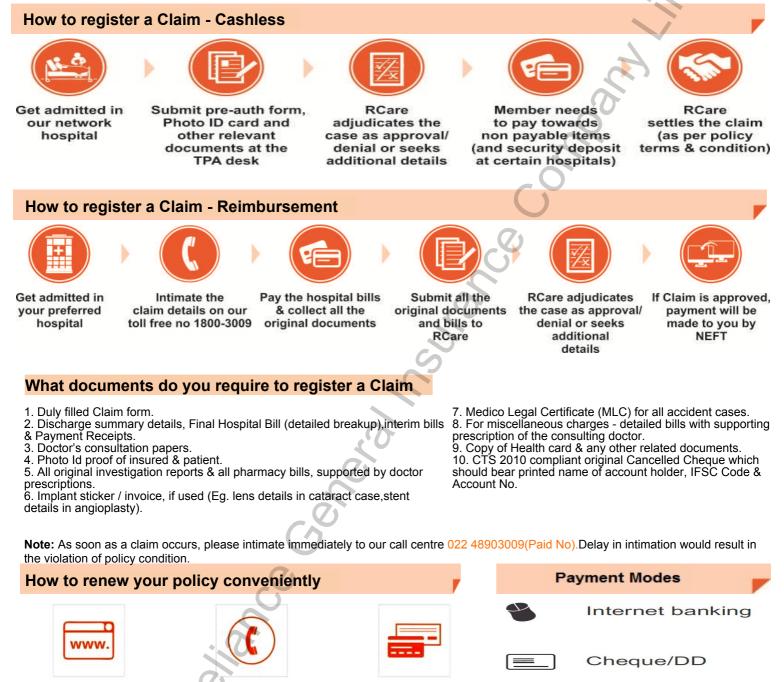

## Know your policy

Remember to carefully go through the policy documents and confirm your details.

In case of any discrepancy in the policy details, kindly revert within 15 days from the policy start date on 022 48903009(Paid No) or visit any of our branches or mail us at rgicl.services@relianceada.com Kindly refer to the Customer Information Sheet and Policy Wording to understand your policy better and learn more about the policy

Kindly refer to the Customer Information Sheet and Policy Wording to understand your policy better and learn more about the policy coverages & Policy Exclusion.

The content on this page is for additional information & should not be considered as part of the policy document / Schedule