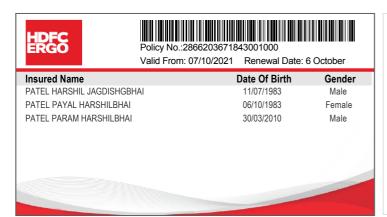

### my: health Medisure Super Top Up Insurance

Mr Patel Harshil Jagdishgbhai

7Vrundavan Bunglows - 3Ahmedabad Ahmedabad

Gujarat, 380059

Contact No : 9825344511

| Policy No.           | : 2866 2036 7184 3001 000                              | Issuance Date       | : 01/10/2021         |  |  |  |
|----------------------|--------------------------------------------------------|---------------------|----------------------|--|--|--|
| Period of Insurance  | : From 07/10/2021 00:01 hrs hrs To 06/10/2022 Midnight |                     |                      |  |  |  |
| Invoice No.          | : 203671843001000                                      | Premium Frequency   | : Yearly             |  |  |  |
| Proposer Name        | : Mr Patel Harshil                                     | Policy Type         | : Family floater     |  |  |  |
| HSN Code             | : 997133                                               | Previous Policy No. | :2866203671843000000 |  |  |  |
| Customer Id          | : 100194092745                                         | Renewal             | :Yes                 |  |  |  |
|                      |                                                        | PAN No.             |                      |  |  |  |
| EIA No.              | : Not provided                                         |                     |                      |  |  |  |
| Payment Details : MS | ayment Details: MSR773988111106, Bank Name: BIZDIRECT  |                     |                      |  |  |  |
|                      |                                                        |                     |                      |  |  |  |

Email ID : harshil11@gmail.com

| Insured's Name             | Relation with policy holder | Gender | Date of<br>Birth | Nominee Name                     | Nominee<br>Relationship | 1st Policy<br>Inception | Sum Insured (₹) | Deductible<br>(₹) | Pre Existing<br>Disease |
|----------------------------|-----------------------------|--------|------------------|----------------------------------|-------------------------|-------------------------|-----------------|-------------------|-------------------------|
| Patel Harshil Jagdishgbhai | Self                        | Male   | 11/07/1983       | Patel Payal Harshilbhai          | WIFE                    | 07/10/2020              | 2000000         | 500000            | No                      |
| Patel Payal Harshilbhai    | Spouse                      | Female | 06/10/1983       | Patel Harshilbhai<br>Jagdishbhai | HUSBAND                 | 07/10/2020              |                 |                   | No                      |
| Patel Param Harshilbhai    | Dependent Son               | Male   | 30/03/2010       | Patel Harshilbhai<br>Jagdishbhai | FATHER                  | 07/10/2020              |                 |                   | No                      |