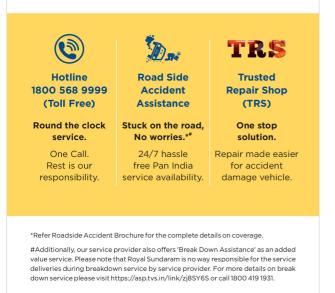

Royal Sundaram brings to you a 24X7 helpline that provides Roadside Accident Assistance service along with your Private Car Package Policy at no additional cost.

In case of any roadside accident emergency, all you have to do is call us. Appropriate/possible assistance will be provided by the Service Providing Company (SPC).