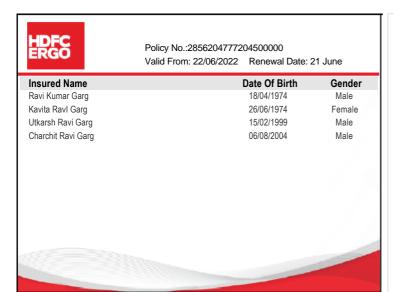

Your Health insurance policy reference no 2856204777204500000 is confirmed on the basis of the information and declaration given by you. The details of coverage are mentioned in the enclosed policy schedule of insurance.

|                       | Insured Person's Details and Sum Insured - Optima Secure |        |                  |                         |                           |            |                            |                               |              |                                     |
|-----------------------|----------------------------------------------------------|--------|------------------|-------------------------|---------------------------|------------|----------------------------|-------------------------------|--------------|-------------------------------------|
| Insured Person's Name | Relation with policy holder                              | Gender | Date of<br>Birth | Nominee Name            | Relationship with Nominee |            | Base Sum<br>Insured<br>(`) | Aggregate<br>Deductible<br>() | Plus Benefit | Unlimited<br>Restore Add<br>on(Y/N) |
| Ravi Kumar Garg       | Self                                                     | Male   | 18/04/1974       | Mrs Kavita Ravi<br>Garg | Wife                      | 17/06/2020 | 500000                     | 0                             | 500000       | No                                  |
| Kavita Ravi Garg      | Spouse                                                   | Female | 26/06/1974       |                         |                           | 17/06/2020 |                            |                               |              | No                                  |
| Utkarsh Ravi Garg     | Son                                                      | Male   | 15/02/1999       |                         |                           | 17/06/2020 |                            |                               |              | No                                  |
| Charchit Ravi Garg    | Son                                                      | Male   | 06/08/2004       |                         |                           | 17/06/2020 |                            |                               |              | No                                  |

## **HDFC ERGO General Insurance Company Limited**

This card is for identification purpose only.

Card has to be presented to the Network Service Provider at the time of admission/ availing cashless hospitalization or any other services. Insurance claim will be processed in accordance with the policy term & conditions. Card does not guarantee cashless hospitalization or any other service. For more details and updated list of Network Service Provider please refer our website or call our call centre. This card is valid till the time policy is active.