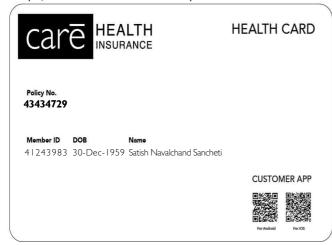

Also appended herewith for your convenience is your Care Health Card. This card should be presented at the time of an emergency or a planned hospitalization, to avail cashless treatment at our network of over 16000+ cashless network pan-India.

# **Policy Certificate**

| Mr Satish Navalchand Sancheti     | Policy No.                 | 43434729                                                                             |
|-----------------------------------|----------------------------|--------------------------------------------------------------------------------------|
| Diddhi Ciddhi Aportmont           | Plan Name                  | CARE                                                                                 |
| Riddhi Siddhi Apartment           | Add-on Policy Name         | Care Shield                                                                          |
| Flat No -6 Parijat Nagar N4 Cidco | Cover type                 | Individual                                                                           |
|                                   | Policy Period - Start Date | 00:00 hrs 17-Jul-2022                                                                |
| Aurangabad 431001                 | Policy Period - End Date   | Midnight 16-Jul-2023                                                                 |
| 0                                 | Nominee Name               | Ms Anita Sancheti                                                                    |
| Maharashtra 27                    | Nominee Relationship       | (Wife)                                                                               |
|                                   | Premium Paid               | Rs. 26799                                                                            |
|                                   |                            | (Premium Rs 22711.27 + CGST Rs 2044.01 + IGST Rs 0 + SGST<br>Rs 2044.01 + UGST Rs 0) |
|                                   | Premium Payment Mode       | Single Premium                                                                       |

| Policyholder               | Gender | Date Of Birth | Client ID |
|----------------------------|--------|---------------|-----------|
| Satish Navalchand Sancheti | Male   | 30-Dec-1959   | 41243983  |

You also agreed to receive service SMS and E-mail alerts.

The details mentioned in above proposal form has been verified through OTP N

No physical Health Cards will be dispatched. The electronic version of the card below will be accepted across all network providers.