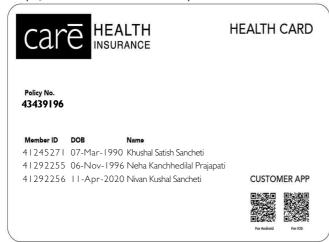

Also enclosed for your convenience is your Care Health Card(s). This card should be presented at the time of an emergency or a planned hospitalization, to access cashless treatment at our network of over 4,500+ hospitals pan-India.

# Policy Certificate

Mr Khushal Satish Sancheti Riddhi Siddhi Apartment Flat No 6

Parijat Nagar N4 Cidco

Aurangabad 431001

Maharashtra 27

| Policy No.                 | 43439196                                                                             |
|----------------------------|--------------------------------------------------------------------------------------|
| Plan Name                  | CARE CLASSIC                                                                         |
| Cover type                 | Floater                                                                              |
| Policy Period - Start Date | 00:00 hrs 21-Jul-2022                                                                |
| Policy Period - End Date   | Midnight 20-Jul-2023                                                                 |
| Nominee Name               | Ms Neha Kanchhedilal Prajapati                                                       |
| Nominee Relationship       | (Wife)                                                                               |
| Premium Paid               | Rs. 14798                                                                            |
|                            | (Premium Rs 12540.41 + CGST Rs 1128.65 + IGST Rs 0 + SGST<br>Rs 1128.65 + UGST Rs 0) |
| Premium Payment Mode       | Single Premium                                                                       |

| Policyholder            | Gender | Date Of Birth | Client ID |
|-------------------------|--------|---------------|-----------|
| Khushal Satish Sancheti | Male   | 07-Mar-1990   | 41245271  |

#### **Details of Insured**

| Name                        | Client ID |        | Date of Birth<br>(DD-MM-YYYY) |      | Insured with the<br>Company (since) |
|-----------------------------|-----------|--------|-------------------------------|------|-------------------------------------|
| Khushal Satish Sancheti     | 41245271  | Member | 07-Mar-1990                   | None | 21-Jul-2022                         |
| Neha Kanchhedilal Prajapati | 41292255  | Spouse | 06-Nov-1996                   | None | 21-Jul-2022                         |
| Nivan Kushal Sancheti       | 41292256  | Son    | -Apr-2020                     | None | 2 I -Jul-2022                       |

You also agreed to receive service SMS and E-mail alerts.

The details mentioned in above proposal form has been verified through OTP N

No physical Health Cards will be dispatched. The electronic version of the card below will be accepted across all network providers.