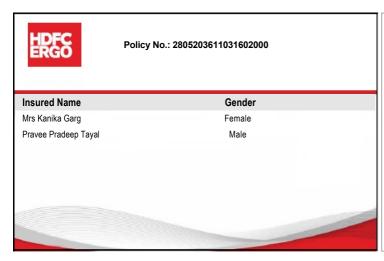

# Policy Schedule - Optima Restore Floater

| Policy Number                                                                                                           |         | 2805 2030                              | 6 1103 1602 000                                                                                 |                  |                                                     |                         |                                                |                                                |                 |  |
|-------------------------------------------------------------------------------------------------------------------------|---------|----------------------------------------|-------------------------------------------------------------------------------------------------|------------------|-----------------------------------------------------|-------------------------|------------------------------------------------|------------------------------------------------|-----------------|--|
| Policy Holder's Name                                                                                                    |         |                                        | e Pradeep Tayal                                                                                 |                  |                                                     |                         |                                                |                                                |                 |  |
| Policy Holder's Address                                                                                                 |         | PLOT NO                                | PLOT NO 370/371, MANUKARPA N - 3, CIDCO, CIDCO COLONY, Aurangabad AURANGABAD MAHARASHTRA-431003 |                  |                                                     |                         |                                                |                                                |                 |  |
| Policy Holder State Name & Code                                                                                         |         | Maharash                               |                                                                                                 |                  | Plac                                                | ce of Supply            |                                                | MAHARA                                         | SHTRA           |  |
| GSTIN/ UIN (if any) of Policy Holder                                                                                    |         | r                                      |                                                                                                 |                  |                                                     |                         |                                                |                                                |                 |  |
| First policy inception date                                                                                             |         | 01/08/202                              | 01/08/2020                                                                                      |                  | Poli                                                | cy Issuance Date        |                                                | 18/08/202                                      | 22              |  |
| Policy Period                                                                                                           |         | From 00:                               | From 00:01 hrs on 18/08/2022 To 24:00 hrs on 17/08/2023                                         |                  |                                                     |                         |                                                |                                                |                 |  |
| Issuing/Servicing Office                                                                                                |         | AURANG                                 | AURANGABAD                                                                                      |                  |                                                     |                         |                                                |                                                |                 |  |
| GSTIN                                                                                                                   |         | 27AABCL                                | 27AABCL5045N1Z8                                                                                 |                  |                                                     |                         |                                                |                                                |                 |  |
| EIA Number                                                                                                              |         |                                        |                                                                                                 |                  |                                                     |                         |                                                |                                                |                 |  |
| Intermediary Name                                                                                                       |         | JAINUINE                               | JAINUINE INSURANCE BROKER PVT LTD Intermediary Contact No                                       |                  |                                                     |                         |                                                |                                                |                 |  |
| Intermediary Code                                                                                                       |         |                                        | 21038464                                                                                        |                  | Description/ Harmonized System Of Nomenclature Code |                         | Accident and Health insurance<br>Services/9971 |                                                |                 |  |
| Insured Person Details                                                                                                  |         | ·                                      |                                                                                                 |                  |                                                     |                         |                                                |                                                |                 |  |
|                                                                                                                         |         | Member 1                               | Member 2                                                                                        | Member 3         |                                                     | Member 4                | Meml                                           | per 5                                          | Member 6        |  |
| Particulars / Member ID                                                                                                 |         | VEE PRADEEP<br>TAYAL /<br>009132834062 | Mrs Kanika Garg /<br>202009132834063                                                            |                  |                                                     |                         |                                                |                                                |                 |  |
| Date of Birth (Age)                                                                                                     |         | /03/1990 (32)                          | 29/12/1993 (28)                                                                                 | -                |                                                     | -                       | -                                              |                                                | -               |  |
| Relationship to Policy Holder                                                                                           |         | Self                                   | Wife                                                                                            | -                |                                                     | -                       | -                                              |                                                | -               |  |
| Base Sum Insured (₹)                                                                                                    |         |                                        |                                                                                                 |                  | 500                                                 | 000                     |                                                |                                                |                 |  |
| Multiplier Benefit SI (₹) 500000                                                                                        |         |                                        |                                                                                                 |                  |                                                     |                         |                                                |                                                |                 |  |
| Protector Rider                                                                                                         |         |                                        |                                                                                                 |                  | _                                                   | _                       |                                                |                                                |                 |  |
| Sum Insured (₹)                                                                                                         |         |                                        |                                                                                                 |                  |                                                     |                         |                                                |                                                |                 |  |
| Total Sum Insured (₹) 1000000                                                                                           |         |                                        |                                                                                                 |                  |                                                     |                         |                                                |                                                |                 |  |
| Other Riders and Benefits                                                                                               | (₹)     |                                        |                                                                                                 |                  |                                                     |                         |                                                |                                                |                 |  |
| Protector Rider                                                                                                         | Ī       |                                        |                                                                                                 |                  |                                                     | -                       |                                                |                                                |                 |  |
| Hospital Daily Cash Rider SI (Max. 30 days)                                                                             |         | -                                      |                                                                                                 |                  |                                                     |                         |                                                |                                                |                 |  |
| Critical Advantage Rider SI (\$)                                                                                        |         | -                                      | -                                                                                               | -                |                                                     | -                       |                                                | -                                              | -               |  |
| IPA Rider SI                                                                                                            |         | -                                      | -                                                                                               | -                |                                                     | -                       |                                                | <u>-                                      </u> | -               |  |
| my: health Critical Illness<br>Sum Insured (Rs.)                                                                        |         |                                        |                                                                                                 |                  |                                                     |                         |                                                |                                                |                 |  |
| my: health Critical Illness<br>Plan                                                                                     |         |                                        |                                                                                                 |                  |                                                     |                         |                                                |                                                |                 |  |
| Unlimited Restore Benefit                                                                                               |         | No                                     |                                                                                                 |                  |                                                     |                         |                                                |                                                |                 |  |
| Nominee Details                                                                                                         |         |                                        |                                                                                                 |                  |                                                     |                         |                                                |                                                |                 |  |
| Nominee Name : Mrs Kanika                                                                                               | Garg    |                                        |                                                                                                 |                  | Rel                                                 | ationship to Policyhold | ler: Wife                                      |                                                |                 |  |
| The nominee must be an imr                                                                                              | nediate | relative of the p                      | olicyholder. For all othe                                                                       |                  |                                                     |                         |                                                | ee.                                            |                 |  |
| Premium Calculation (₹)                                                                                                 |         |                                        |                                                                                                 |                  |                                                     |                         |                                                |                                                |                 |  |
| Net Premium                                                                                                             |         |                                        | 12021                                                                                           | I CGST@9%        |                                                     |                         |                                                |                                                | 1082            |  |
| Discounts                                                                                                               |         |                                        | 0 SGST/UTGST@9%                                                                                 |                  |                                                     |                         |                                                | 1082                                           |                 |  |
| Loadings                                                                                                                |         |                                        | 0 IGST@0%                                                                                       |                  |                                                     |                         |                                                |                                                | 0               |  |
| Taxable Premium                                                                                                         |         |                                        | 12021 Any other Cess or Taxes                                                                   |                  |                                                     |                         |                                                | 0                                              |                 |  |
| Gross Premium                                                                                                           |         | 14185                                  |                                                                                                 |                  |                                                     |                         |                                                |                                                |                 |  |
| Gross Premium (in words) Rupees Fourteen Thousand One Hundred Eighty-Five                                               |         |                                        |                                                                                                 |                  |                                                     |                         |                                                |                                                |                 |  |
| The stamp duty of Rs. 1/- ( Rupees One Only ) paid vide e-stamp Certificate No. LOA/CSD/303/2022/1381 dated 29/03/2022. |         |                                        |                                                                                                 |                  |                                                     |                         |                                                |                                                |                 |  |
| Original for Recipient/ Duplicate for Supplier                                                                          |         |                                        |                                                                                                 |                  |                                                     |                         |                                                |                                                |                 |  |
| Whether tax is payable on reverse charge basis: No                                                                      |         |                                        |                                                                                                 |                  |                                                     |                         |                                                |                                                |                 |  |
| Exclusion(s) / Special Condition(s) (Refer the leaflet attached in the policy document w.r.t. exclusions):              |         |                                        |                                                                                                 |                  |                                                     |                         |                                                |                                                |                 |  |
| Member ID No.                                                                                                           | Na      | ime                                    | Exclusion Type                                                                                  | Applicable on SI | :   H                                               | ealth Condition Exclu   |                                                | Portability/                                   | Renewal Benefit |  |