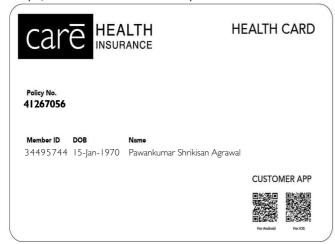

Also appended herewith for your convenience is your Care Health Card. This card should be presented at the time of an emergency or a planned hospitalization, to avail cashless treatment at our network of over 16000+ cashless network pan-India.

# **Policy Certificate**

 Mr Pawankumar Shrikisan Agrawal
 Plan Name

 Plot No 6, Agrawal Nagar, Malegaon Road,
 Add-on Policy Name

 Dhule
 Policy Period - Start

 Dhule 424001
 Nominee Relationshi

 Maharashtra 27
 Premium Paid

| Policy No.                 | 41267056                                                                             |
|----------------------------|--------------------------------------------------------------------------------------|
| Plan Name                  | CARE ADVANTAGE                                                                       |
| Add-on Policy Name         | Care Shield                                                                          |
| Cover type                 | Individual                                                                           |
| Policy Period - Start Date | 00:00 hrs 09-Apr-2022                                                                |
| Policy Period - End Date   | Midnight 08-Apr-2023                                                                 |
| Nominee Name               | Ms Archana Agarwal                                                                   |
| Nominee Relationship       | (Wife)                                                                               |
| Premium Paid               | Řs. 24313                                                                            |
|                            | (Premium Rs 20604.65 + CGST Rs 1854.42 + IGST Rs 0 + SGST<br>Rs 1854.42 + UGST Rs 0) |
| Premium Payment Mode       | Single Premium                                                                       |

| Policyholder                 | Gender | Date Of Birth | Client ID |
|------------------------------|--------|---------------|-----------|
| Pawankumar Shrikisan Agrawal | Male   | 5-Jan-1970    | 34495744  |

| Details of Insured           |           |              |                               |                               |                                     |                  |
|------------------------------|-----------|--------------|-------------------------------|-------------------------------|-------------------------------------|------------------|
| Name                         | Client ID | Relationship | Date of Birth<br>(DD-MM-YYYY) | Pre-existing diseases (since) | Insured with the<br>Company (since) | Sum Insured      |
| Pawankumar Shrikisan Agrawal | 34495744  | Member       | 15-Jan-1970                   | (Port Benefit Given) Diabetes | 09-Apr-2022                         | 25,00,000.0<br>0 |