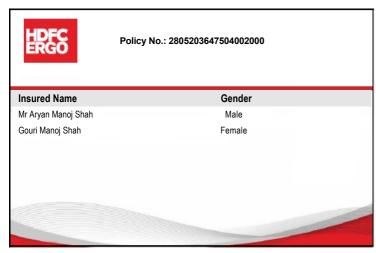

# Policy Schedule - Optima Restore Floater

| Policy Number                                    | 2805 20                                                                                                                                                                                       | 2805 2036 4750 4002 000                                                       |               |                                   |                       |              |                               |          |  |
|--------------------------------------------------|-----------------------------------------------------------------------------------------------------------------------------------------------------------------------------------------------|-------------------------------------------------------------------------------|---------------|-----------------------------------|-----------------------|--------------|-------------------------------|----------|--|
| Policy Holder's Name                             |                                                                                                                                                                                               | uri Manoj Shah                                                                |               |                                   |                       |              |                               |          |  |
| Policy Holder's Address                          | W/O M/                                                                                                                                                                                        | W/O MANOJ SHAH PLOT NO 469 N-3 CIDCO Aurangabad AURANGABAD MAHARASHTRA-431001 |               |                                   |                       |              |                               |          |  |
| Policy Holder State Name & C                     | ode Mahara                                                                                                                                                                                    | shtra & 27                                                                    |               | Plac                              | ce of Supply          |              | MAHARA                        | SHTRA    |  |
| GSTIN/ UIN (if any) of Policy I                  | Holder                                                                                                                                                                                        |                                                                               |               |                                   |                       |              |                               |          |  |
| First policy inception date                      | 16/09/2                                                                                                                                                                                       | 019                                                                           |               | Poli                              | cy Issuance Date      |              | 15/09/202                     | 22       |  |
|                                                  |                                                                                                                                                                                               | From 00:01 hrs on 16/09/2022 To 24:00 hrs on 15/09/2023                       |               |                                   |                       |              |                               |          |  |
| Issuing/Servicing Office                         | AURAN                                                                                                                                                                                         | AURANGABAD                                                                    |               |                                   |                       |              |                               |          |  |
| GSTIN                                            | 27AAB0                                                                                                                                                                                        | 27AABCL5045N1Z8                                                               |               |                                   |                       |              |                               |          |  |
| EIA Number                                       |                                                                                                                                                                                               |                                                                               |               |                                   |                       |              |                               |          |  |
| Intermediary Name                                | JAINUII                                                                                                                                                                                       | NE INSURANCE BROKE                                                            | R PVT LTD     | Inte                              | rmediary Contact No   |              |                               |          |  |
| Intermediary Code                                | 210384                                                                                                                                                                                        | 21038464                                                                      |               | Description/ Harmonized System Of |                       | System Of    | Accident and Health insurance |          |  |
|                                                  |                                                                                                                                                                                               |                                                                               |               | Nomenclature Code                 |                       |              | Services/9971                 |          |  |
| Insured Person Details                           |                                                                                                                                                                                               |                                                                               |               |                                   |                       |              |                               |          |  |
|                                                  | Member 1                                                                                                                                                                                      | Member 2                                                                      | Member 3      |                                   | Member 4              | Memb         | per 5                         | Member 6 |  |
| Particulars / Member ID                          | GOURI MANOJ<br>SHAH /<br>202009272897964                                                                                                                                                      | Mr Aryan Manoj<br>Shah /<br>\$ 202009272897965                                |               |                                   |                       |              |                               |          |  |
| Date of Birth (Age)                              | 11/07/1975 (47)                                                                                                                                                                               | 03/03/2001 (21)                                                               | -             |                                   | -                     | -            |                               | -        |  |
| Relationship to Policy Holder                    | Self                                                                                                                                                                                          | Son                                                                           | -             |                                   | -                     | -            |                               | -        |  |
| Base Sum Insured (₹)                             |                                                                                                                                                                                               | '                                                                             |               | 1500                              | 0000                  |              |                               |          |  |
| Multiplier Benefit SI (₹)                        | 1500000                                                                                                                                                                                       |                                                                               |               |                                   |                       |              |                               |          |  |
| Protector Rider                                  | 1500000                                                                                                                                                                                       |                                                                               |               |                                   |                       |              |                               |          |  |
| Sum Insured (₹)                                  |                                                                                                                                                                                               |                                                                               |               | -                                 | •                     |              |                               |          |  |
| Total Sum Insured (₹)                            |                                                                                                                                                                                               |                                                                               |               | 3000                              | 0000                  |              |                               |          |  |
| , .                                              | T)                                                                                                                                                                                            |                                                                               |               |                                   |                       |              |                               |          |  |
| Other Riders and Benefits (                      | ()<br>                                                                                                                                                                                        |                                                                               |               |                                   |                       |              |                               |          |  |
| Protector Rider Hospital Daily Cash Rider SI     | <u> </u>                                                                                                                                                                                      |                                                                               |               |                                   |                       |              |                               |          |  |
| (Max. 30 days)                                   |                                                                                                                                                                                               |                                                                               |               |                                   |                       |              |                               | _        |  |
| Critical Advantage Rider SI                      | -                                                                                                                                                                                             | -                                                                             | -             |                                   | -                     | -            |                               | -        |  |
| (\$)<br>IPA Rider SI                             |                                                                                                                                                                                               | _                                                                             |               | $\rightarrow$                     |                       |              |                               | _        |  |
|                                                  | -                                                                                                                                                                                             | -                                                                             |               |                                   | -                     | _            |                               | -        |  |
| my: health Critical Illness<br>Sum Insured (Rs.) |                                                                                                                                                                                               |                                                                               |               |                                   |                       |              |                               |          |  |
| my: health Critical Illness<br>Plan              |                                                                                                                                                                                               |                                                                               |               |                                   |                       |              |                               |          |  |
| Unlimited Restore Benefit                        | Yes                                                                                                                                                                                           |                                                                               |               |                                   |                       |              |                               |          |  |
| Nominee Details                                  |                                                                                                                                                                                               |                                                                               |               |                                   |                       |              |                               |          |  |
| Nominee Name : Mr Aryan Ma                       |                                                                                                                                                                                               |                                                                               |               |                                   |                       |              |                               |          |  |
|                                                  | e nominee must be an immediate relative of the policyholder. For all other Insured Persons the policy holder shall be the nominee.                                                            |                                                                               |               |                                   |                       |              |                               |          |  |
| Premium Calculation (₹)                          |                                                                                                                                                                                               | r =                                                                           |               |                                   |                       | 2.0.10111111 | - 5.                          |          |  |
| Net Premium                                      |                                                                                                                                                                                               | 07040                                                                         | CGST@9%       |                                   |                       |              |                               | 245      |  |
| Discounts                                        |                                                                                                                                                                                               |                                                                               |               | <b>ന</b> വം/-                     |                       |              |                               | 245      |  |
| Loadings                                         | 0   SGST/UTGST@9%<br>0   IGST@0%                                                                                                                                                              |                                                                               |               |                                   | 240                   |              |                               |          |  |
| Taxable Premium                                  |                                                                                                                                                                                               |                                                                               |               |                                   |                       |              |                               |          |  |
| Gross Premium                                    | 27313 Any other Cess or Taxes 0 32229                                                                                                                                                         |                                                                               |               |                                   |                       |              |                               |          |  |
| Gross Premium (in words)                         | Rupees Thirty-Two Thousand Two Hundred Twenty-Nine                                                                                                                                            |                                                                               |               |                                   |                       |              |                               |          |  |
|                                                  | ss Fremium (in words) Rupees Thirty-1 wo Thousand Two Hundred Twenty-Nine stamp duty of Rs. 1/- ( Rupees One Only ) paid vide e-stamp Certificate No. LOA/CSD/303/2022/1381 dated 29/03/2022. |                                                                               |               |                                   |                       |              |                               |          |  |
| Original for Recipient/ Duplica                  |                                                                                                                                                                                               | a ride e starrip certificat                                                   | 5.40. LONGODI | JUU/2                             | -522 100 i dated 29/0 | U, LULL.     |                               |          |  |
|                                                  | erse charge basis: N                                                                                                                                                                          | lo                                                                            |               |                                   |                       |              |                               |          |  |
| Exclusion(s) / Special Condi                     |                                                                                                                                                                                               |                                                                               |               |                                   |                       |              |                               |          |  |