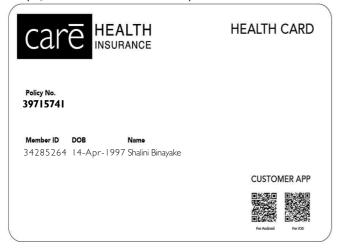

- Policy Certificate
- Premium Acknowledgement
- Key Policy Information
- Claim Process
- Policy Terms and Conditions- https://bit.ly/3zLaeJL and also available on Customer App

Also appended herewith for your convenience is your Care Health Card. This card should be presented at the time of an emergency or a planned hospitalization, to avail cashless treatment at our network of over 16000+ cashless network pan-India.

# **Policy Certificate**

| Ms Shalini Binayake                           |
|-----------------------------------------------|
| 1/500, Aninsa Nutan Road, Shatri Nagar, Sailu |
| Tal And Dist Sailu                            |
| Sailu 431503                                  |
| Maharashtra 27                                |

| Policy No.                 | 39715741                                                                          |
|----------------------------|-----------------------------------------------------------------------------------|
| Plan Name                  | CARE ADVANTAGE                                                                    |
| Add-on Policy Name         | Care Shield                                                                       |
| Cover type                 | Individual                                                                        |
| Policy Period - Start Date | 00:00 hrs 20-Mar-2022                                                             |
| Policy Period - End Date   | Midnight 19-Mar-2023                                                              |
| Nominee Name               | Mr Nilesh Binayke                                                                 |
| Nominee Relationship       | (Father)                                                                          |
| Premium Paid               | Řs. 8047                                                                          |
|                            | (Premium Rs 6819.33 + CGST Rs 613.74 + IGST Rs 0 + SGST Rs<br>613.74 + UGST Rs 0) |
| Premium Payment Mode       | Single Premium                                                                    |

| Policyholder     | Gender | Date Of Birth | Client ID |
|------------------|--------|---------------|-----------|
| Shalini Binayake | Female | 14-Apr-1997   | 34285264  |

| Details of Insured |           |              |                               |                               |                                     |                  |
|--------------------|-----------|--------------|-------------------------------|-------------------------------|-------------------------------------|------------------|
| Name               | Client ID | Relationship | Date of Birth<br>(DD-MM-YYYY) | Pre-existing diseases (since) | Insured with the<br>Company (since) | Sum Insured      |
| Shalini Binayake   | 34285264  | Member       | 14-Apr-1997                   | None                          | 20-Mar-2022                         | 50,00,000.0<br>0 |