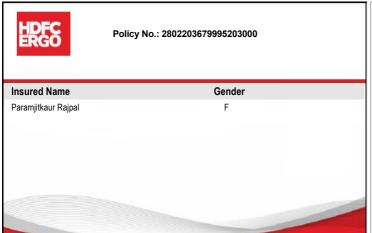

Mrs Paramjitkaur Gurudipsingh Rajpal H No 45 C3 Behind Cidco Bastand Twon Centre Cidco N-1 Aurangabad Maharashtra - 431001 Contact No.: 9422623374 Email: sukhmanicotton@gmail.com

Policy No : 2802 2036 7999 5203 000

## Policy Schedule - Optima Super Individual

| Policy Number                                                                                                                        |                             |           | 2802 20                                       | 36 7999 5203                                                                                                                                                         | 000             |                     |                      |               |                                    |                                                                                                                  |                     |  |
|--------------------------------------------------------------------------------------------------------------------------------------|-----------------------------|-----------|-----------------------------------------------|----------------------------------------------------------------------------------------------------------------------------------------------------------------------|-----------------|---------------------|----------------------|---------------|------------------------------------|------------------------------------------------------------------------------------------------------------------|---------------------|--|
| Policy Holder's Nam                                                                                                                  | e                           |           |                                               | Mrs Paramiitkaur Gurudipsingh Raipal                                                                                                                                 |                 |                     |                      |               |                                    |                                                                                                                  |                     |  |
|                                                                                                                                      | Policy Holder's Address     |           |                                               | H No 45 C3 Behind Cidco Bastand Twon Centre Cidco N-1 Aurangabad Maharashtra - 431001                                                                                |                 |                     |                      |               |                                    |                                                                                                                  |                     |  |
| Policy Holder State Name & Code                                                                                                      |                             |           |                                               | shtra (27)                                                                                                                                                           |                 |                     | Place of Supply      |               |                                    | MAHARASHTRA                                                                                                      |                     |  |
| GSTIN/ UIN (if any) of Policy Holder                                                                                                 |                             |           |                                               |                                                                                                                                                                      |                 |                     |                      |               |                                    |                                                                                                                  |                     |  |
|                                                                                                                                      | First policy inception date |           | 31/03/2                                       | 017                                                                                                                                                                  |                 |                     | Policy Issuance Date |               |                                    | 24/03/2023                                                                                                       |                     |  |
|                                                                                                                                      |                             |           |                                               | From 00:01 hrs on 31/03/2023 To 24:00 hrs on 30/03/2024                                                                                                              |                 |                     |                      |               |                                    |                                                                                                                  |                     |  |
| Issuing/Servicing Office                                                                                                             |                             |           | 2ND FL                                        | 2ND FLOOR , MALPANI S OBEROI TOWER, OPPOSITE GOVERNMENT MILK DAIRY, RAMANAND COLONY,<br>JALNA ROAD, AURANGABAD -431001, MAHARASHTRA AURANGABAD Tel : +91-22-66383600 |                 |                     |                      |               |                                    |                                                                                                                  |                     |  |
| GSTIN                                                                                                                                |                             |           |                                               | 27AABCL5045N1Z8                                                                                                                                                      |                 |                     |                      |               |                                    |                                                                                                                  |                     |  |
| Intermediary Name                                                                                                                    |                             | BROKE     | BROKER : JAINUINE INSURANCE BROKER<br>PVT LTD |                                                                                                                                                                      |                 |                     |                      |               | -                                  |                                                                                                                  |                     |  |
| Intermediary Code                                                                                                                    |                             |           | 21038464                                      |                                                                                                                                                                      |                 |                     |                      |               | n Of Accident and Health insurance |                                                                                                                  |                     |  |
| Nomenclature Code Services/9971                                                                                                      |                             |           |                                               |                                                                                                                                                                      |                 |                     |                      |               |                                    |                                                                                                                  |                     |  |
| Insured Persons De<br>Member ID                                                                                                      | etalis                      | Inou      | red Person's                                  | Namo                                                                                                                                                                 | Date of Birth   | Dolo                | tionship to          | Deductib      |                                    | um Incured                                                                                                       | Gross Premium       |  |
|                                                                                                                                      |                             | Insu      |                                               | Shame                                                                                                                                                                | (Age)           |                     | licyholder           | (Rs.)         |                                    | Sum Insured<br>(Rs.)                                                                                             | (Rs.)               |  |
| 20200100016417                                                                                                                       | 55 PAI                      | RAMJIT    |                                               | AUR RAJPAL                                                                                                                                                           |                 |                     | Self                 | 400000        |                                    | 700000                                                                                                           | 12736               |  |
|                                                                                                                                      |                             |           |                                               | ,                                                                                                                                                                    | 26/05/1962(6    | •/                  |                      | 100000        |                                    | 100000                                                                                                           | 12/00               |  |
| Nominee Details                                                                                                                      |                             |           |                                               |                                                                                                                                                                      |                 |                     |                      |               |                                    |                                                                                                                  |                     |  |
| Name : Mr Gurudips                                                                                                                   |                             |           |                                               |                                                                                                                                                                      |                 |                     | Relationship: I      |               |                                    |                                                                                                                  |                     |  |
| The nominee must be an immediate relative of the policyholder. For all other Insured Persons the policy holder shall be the nominee. |                             |           |                                               |                                                                                                                                                                      |                 |                     |                      |               |                                    |                                                                                                                  |                     |  |
| Premium Calculation                                                                                                                  | on (₹)                      |           |                                               |                                                                                                                                                                      |                 |                     |                      |               |                                    |                                                                                                                  |                     |  |
| Net Premium                                                                                                                          |                             |           |                                               |                                                                                                                                                                      | 9385 CG         |                     |                      |               | 971.5                              |                                                                                                                  |                     |  |
| Discounts                                                                                                                            |                             |           |                                               |                                                                                                                                                                      |                 | ST/UTGST@           | 09%                  |               | 971.5                              |                                                                                                                  |                     |  |
| Loadings                                                                                                                             |                             |           |                                               | 1408 IGST@18%                                                                                                                                                        |                 |                     |                      |               |                                    | C                                                                                                                |                     |  |
| Taxable Premium                                                                                                                      |                             |           | 10793 Any other Cess or Taxes                 |                                                                                                                                                                      |                 |                     |                      |               |                                    | C                                                                                                                |                     |  |
| Gross Premium 12736                                                                                                                  |                             |           |                                               |                                                                                                                                                                      |                 |                     |                      |               |                                    |                                                                                                                  |                     |  |
| Gross Premium (in w                                                                                                                  |                             |           |                                               |                                                                                                                                                                      |                 |                     | d Zero Paise O       |               |                                    |                                                                                                                  |                     |  |
| The stamp duty of R                                                                                                                  |                             |           |                                               |                                                                                                                                                                      |                 |                     |                      |               |                                    |                                                                                                                  |                     |  |
| I/ We hereby declare<br>sub-rule (4) of rule 4                                                                                       |                             |           |                                               |                                                                                                                                                                      |                 |                     |                      |               | ian the a                          | aggregate turn                                                                                                   | over notified under |  |
| Original for Recipien                                                                                                                |                             |           |                                               |                                                                                                                                                                      |                 |                     |                      |               |                                    |                                                                                                                  |                     |  |
| Whether tax is payat                                                                                                                 |                             |           |                                               | 10                                                                                                                                                                   |                 |                     |                      |               |                                    |                                                                                                                  |                     |  |
| Exclusion(s) / Spec                                                                                                                  | cial Cond                   | dition(s) | (Refer the le                                 | eaflet attache                                                                                                                                                       | d in the policy | document            | w.r.t. exclusior     | ns) :         |                                    |                                                                                                                  |                     |  |
| Member ID No.                                                                                                                        |                             | Name      |                                               |                                                                                                                                                                      | on Type         | Applicable<br>on SI | Health Condi         |               | n                                  | Portability/ Re                                                                                                  | enewal Benefit      |  |
| 202001000164175<br>5                                                                                                                 | 5 PARAMJITKAUR RAJP         |           | R RAJPAL                                      |                                                                                                                                                                      |                 |                     |                      |               | Lakh<br>Sec 2                      | For Rs 700000(Rupees Seven<br>Lakhs) Sec 2 a i) and Sec 2 a ii)<br>Sec 2 a iii) of the policy wording<br>waived. |                     |  |
| LOADING                                                                                                                              |                             |           |                                               |                                                                                                                                                                      |                 |                     |                      |               |                                    |                                                                                                                  |                     |  |
| Member ID No. of In                                                                                                                  | sured                       | Pe        | erson Name                                    |                                                                                                                                                                      | Load            | ding Reason         |                      |               |                                    |                                                                                                                  |                     |  |
|                                                                                                                                      |                             |           |                                               | MJITKAUR RAJPAL This policy is being charged additional premium for Medical Condition.                                                                               |                 |                     |                      |               |                                    |                                                                                                                  | on.                 |  |
| Claim Administrator :                                                                                                                |                             |           |                                               |                                                                                                                                                                      | *               |                     |                      |               |                                    |                                                                                                                  | e Company Limite    |  |
|                                                                                                                                      |                             |           |                                               |                                                                                                                                                                      |                 |                     |                      |               |                                    |                                                                                                                  | Sharma              |  |
| Location: Mumbai                                                                                                                     |                             |           |                                               |                                                                                                                                                                      |                 |                     |                      |               |                                    | Autho                                                                                                            | rized Signatory     |  |
| Date: 24/03/2023                                                                                                                     |                             |           |                                               |                                                                                                                                                                      |                 |                     |                      |               |                                    |                                                                                                                  |                     |  |
| Explore any of                                                                                                                       | our adva                    | anced di  | igital option                                 | s below and                                                                                                                                                          | get quick assi  | stance for y        | our policy serv      | vicing querie | <b>s</b> .                         |                                                                                                                  |                     |  |
| Click on https://selfhelp.hdfcergo.com to visit our "Help" section                                                                   |                             |           |                                               |                                                                                                                                                                      |                 |                     |                      |               |                                    |                                                                                                                  |                     |  |