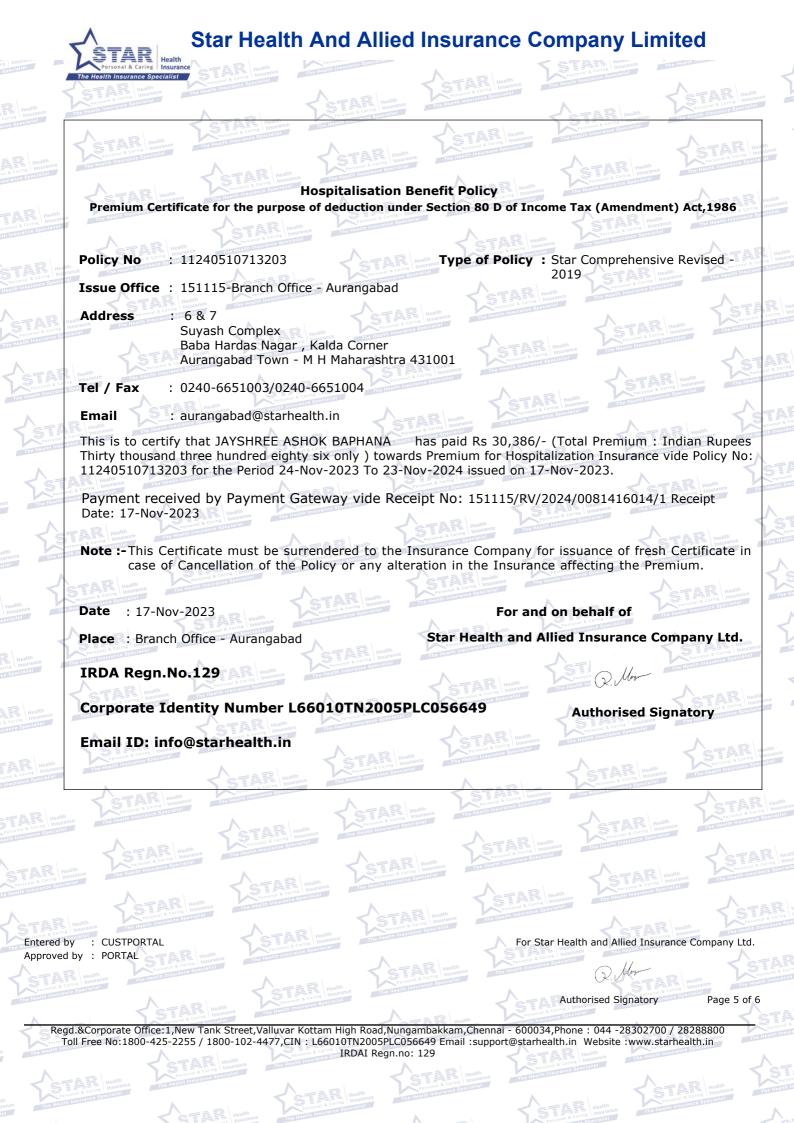

# Star Comprehensive Insurance Policy (Individual) Unique Identification No. SHAHLIP22028V072122 POLICY SCHEDULE

Personal & Caring The Health Insurance Specialist

In Consideration of payment of Rs. 30,386/- towards renewal premium of <u>policy</u> <u>number:P/151115/01/2023/020472</u>, the policy stands renewed for a further period of 1 Year as per the details given below