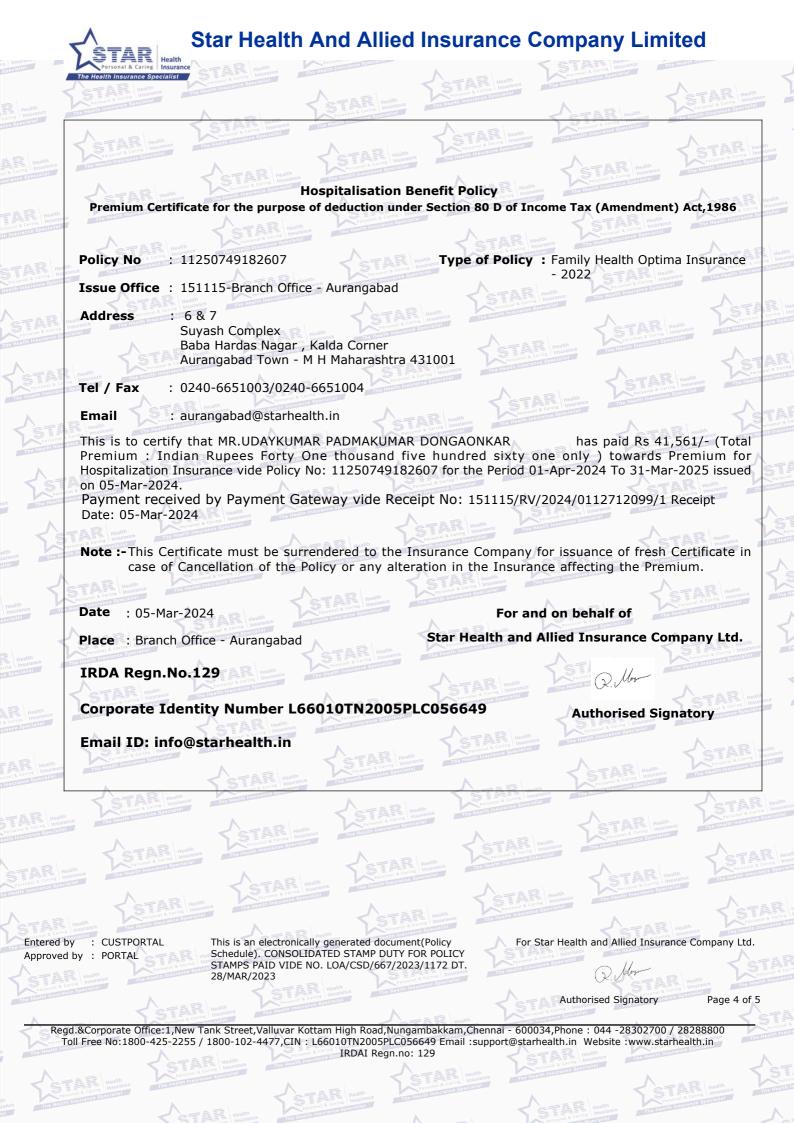

#### Re: Health Insurance Policy - 11250749182607

We are extremely thankful to you for your renewal instructions and payment of premium. We enclose the renewed policy based on our records. We would request you to kindly study the renewed policy carefully and revert to us if there is any discrepancy to enable us to attend to the same.