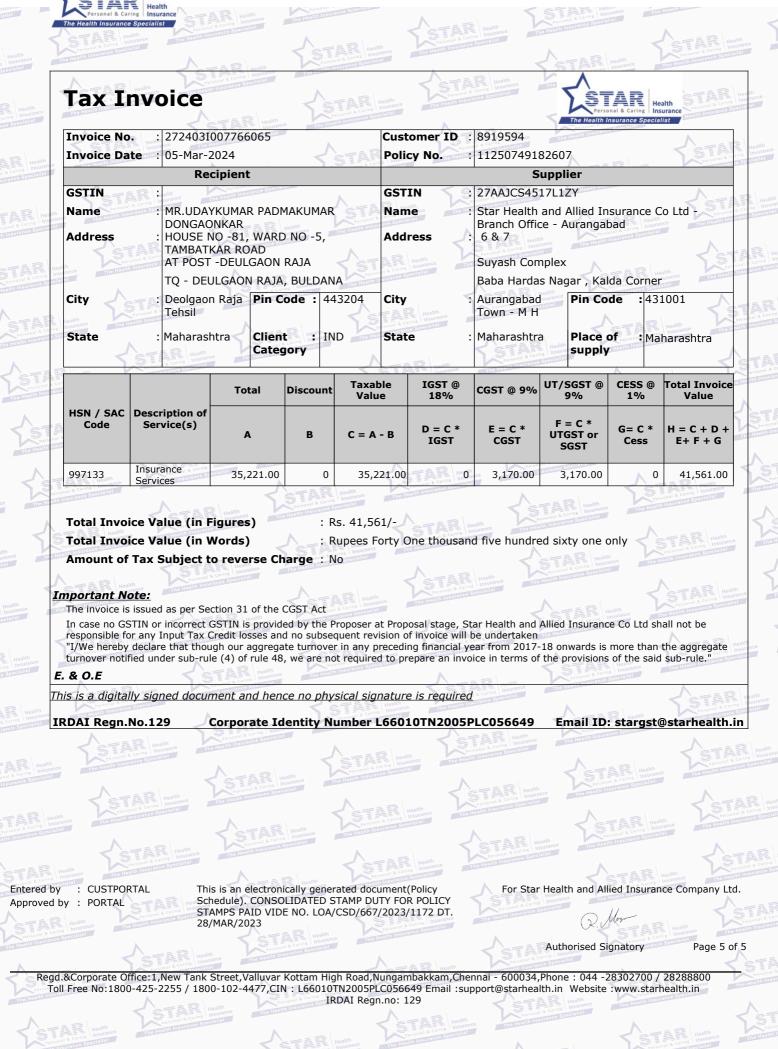

#### Re: Health Insurance Policy - 11250749182607

We are extremely thankful to you for your renewal instructions and payment of premium. We enclose the renewed policy based on our records. We would request you to kindly study the renewed policy carefully and revert to us if there is any discrepancy to enable us to attend to the same.