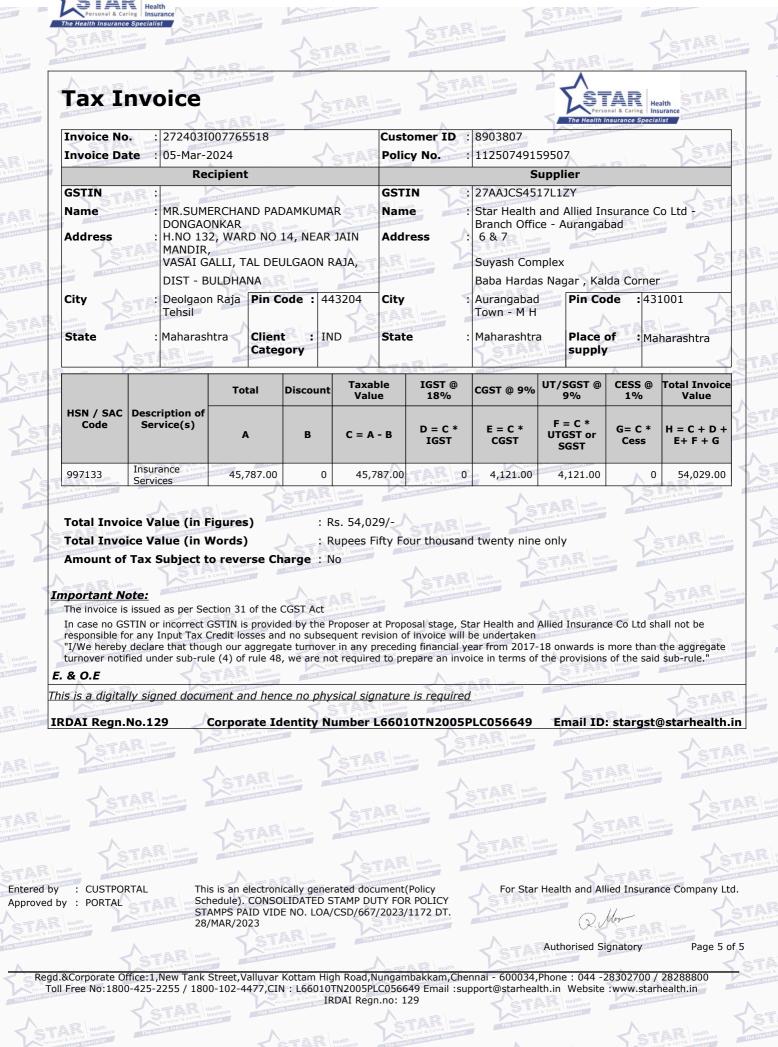

## Re: Health Insurance Policy - 11250749159507

We are extremely thankful to you for your renewal instructions and payment of premium. We enclose the renewed policy based on our records. We would request you to kindly study the renewed policy carefully and revert to us if there is any discrepancy to enable us to attend to the same.