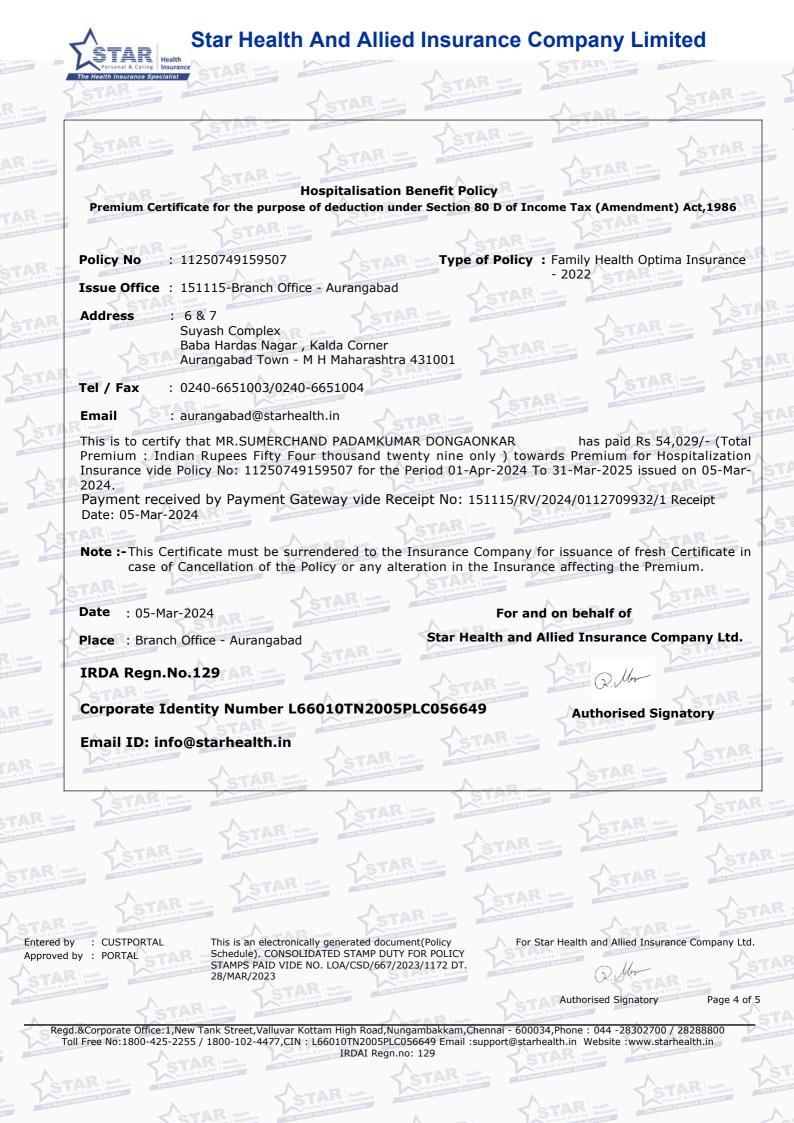

## Re: Health Insurance Policy - 11250749159507

We are extremely thankful to you for your renewal instructions and payment of premium. We enclose the renewed policy based on our records. We would request you to kindly study the renewed policy carefully and revert to us if there is any discrepancy to enable us to attend to the same.